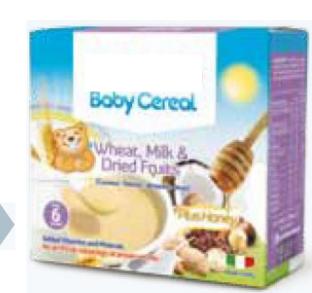

#### **BABY FOOD CEREAL**

Baby Cereal Wheat, Milk & Honey

Baby Cereal Wheat, Milk & Mixed Fruits

Baby Cereal Wheat, Milk & Dried Fruits plus Honey