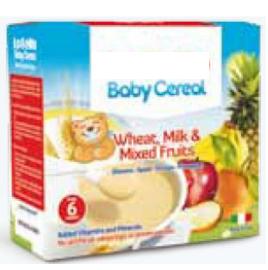

#### **BABY FOOD CEREAL**

Baby Cereal Wheat, Milk & Honey

Baby Cereal Wheat, Milk & Mixed Fruits

Baby Cereal Wheat, Milk & Dried Fruits plus Honey