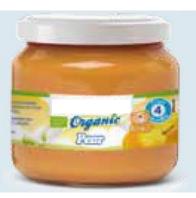

## ORGANIC FRUIT in jar BABAY FOOD from 4th month

### Organic Fruits Jars

Baby Fruits Jars are made from carefully selected high quality and manufactured under strict hygienic conditions in Italy.

### ORGANIC BABY FOOD FRUIT in jar

**Organic Fruits Jars** Pear

Organic Fruits Jars Apple

Organic Fruits Jars Apple & Banana

Organic Fruits Jars Mixed Fruits