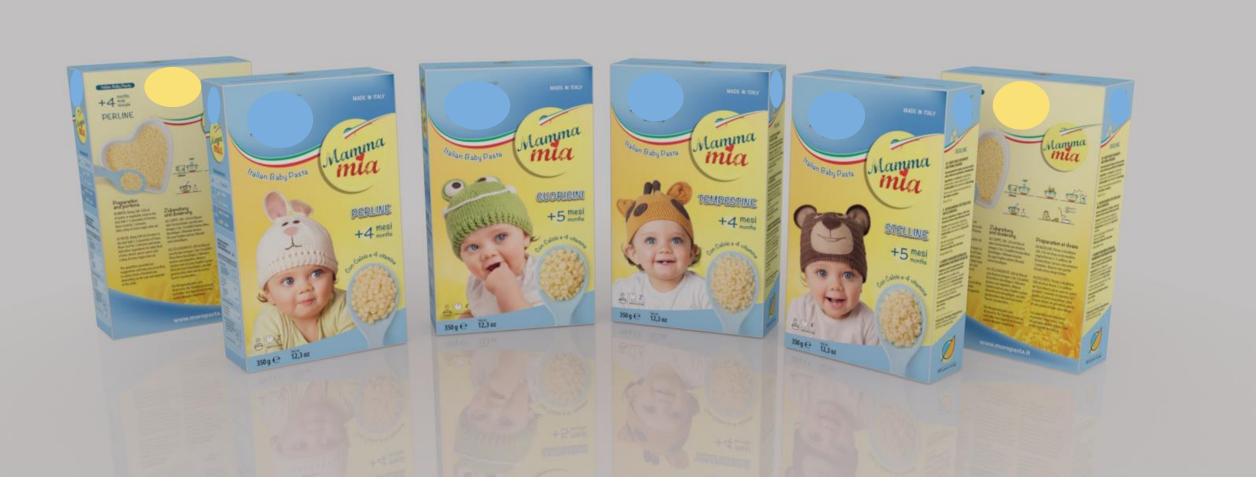

# PASTA BABAY FOOD from 4 months

BABY FOOD from 4 month age

### BABY FOOD PASTA