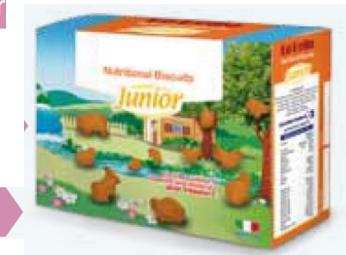

## BISQUIT BABAY FOOD from 4 months

### Baby & Nutritional Biscuits

Nutrional Biscuits are made from carefully selected high quality ingredients and manufactured under strict hygienic conditions in Italy.

Nutritional Biscuits are nutritionally tailored for babies through to toddler years. Tasty and easily digestible are enriched with the right balance of vitamins and minerals to meet the special requirements of a growing healthy baby.

### **BABY FOOD BISQUIT**

**Baby Biscuits** Banana

**Baby Biscuits** 5 Cereals

**Nutritional Biscuits** Animals shape Cocoa flavor

Nutritional Biscuits Animals shape Milk Flavor