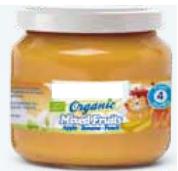

### ORGANIC BABY FOOD FRUIT in jar

**Organic Fruits Jars** Pear

Organic Fruits Jars Apple

Organic Fruits Jars Apple & Banana

Organic Fruits Jars Mixed Fruits