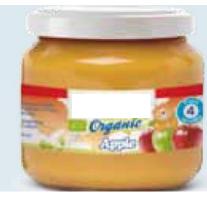

## ORGANIC FRUIT in jar BABAY FOOD from 4th month

### Organic Fruits Jars

Baby Fruits Jars are made from carefully selected high quality and manufactured under strict hygienic conditions in Italy.

### ORGANIC BABY FOOD FRUIT in jar

**Organic Fruits Jars** Pear

Organic Fruits Jars Apple

Organic Fruits Jars Apple & Banana

Organic Fruits Jars Mixed Fruits