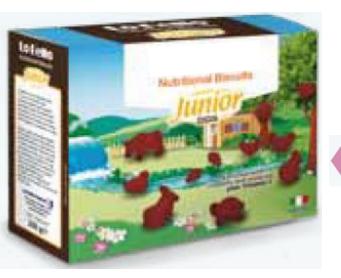

## BISQUIT BABAY FOOD from 4 months

### Baby & Nutritional Biscuits

Nutrional Biscuits are made from carefully selected high quality ingredients and manufactured under strict hygienic conditions in Italy.

Nutritional Biscuits are nutritionally tailored for babies through to toddler years. Tasty and easily digestible are enriched with the right balance of vitamins and minerals to meet the special requirements of a growing healthy baby.

### **BABY FOOD BISQUIT**

**Baby Biscuits** Banana

**Baby Biscuits** 5 Cereals

**Nutritional Biscuits** Animals shape Cocoa flavor

Nutritional Biscuits Animals shape Milk Flavor