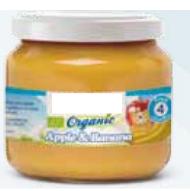

### ORGANIC BABY FOOD FRUIT in jar

**Organic Fruits Jars** Pear

Organic Fruits Jars Apple

Organic Fruits Jars Apple & Banana

Organic Fruits Jars Mixed Fruits