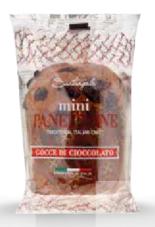

## **MINI IN BAG** PANETTONE CIOCCOLATO

Naturally leavened oven baked confectionery product with cocoa paste and chocolate chips

| codice/article code                      | peso/net weight<br>100 g / 3,52 c | z/ 0,22 lb                                 | shelf life<br>180 gg |
|------------------------------------------|-----------------------------------|--------------------------------------------|----------------------|
| misure cartone/case d<br>30x40,5x21,5(h) | cm                                | pezzi per cartone<br>cartoni per pallet    | case for pallet      |
| lordo/gross weight of c<br>3,48 kg       | ase cartoni per stra              | to pallet/layers for<br>altezza inclusa pe |                      |