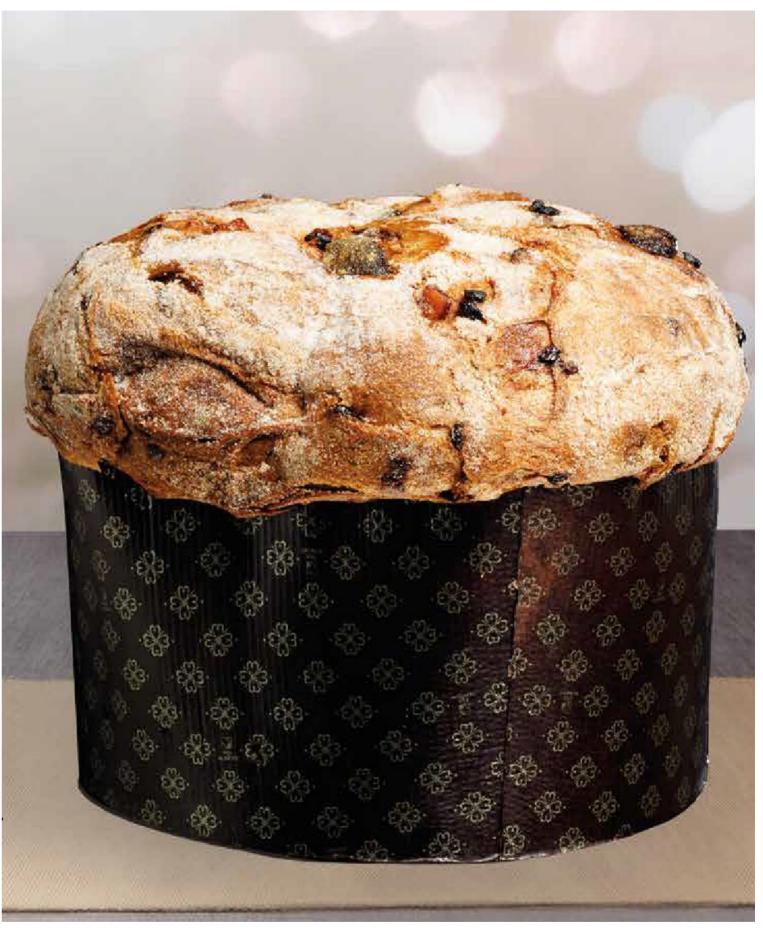

# MAGNUM CIOCCOLATO E FICHI

Naturally leavened oven baked confectionery product with chocolate chips, dried figs, raisins and candied orange peel

Peso/net weight 900g /31,75 oz /1,98Ib

> Shelf Life 180 gg

## 2 GIORNI DI LIEVITAZIONE two day of leavening

## TUTTO BURRO All BUTTER