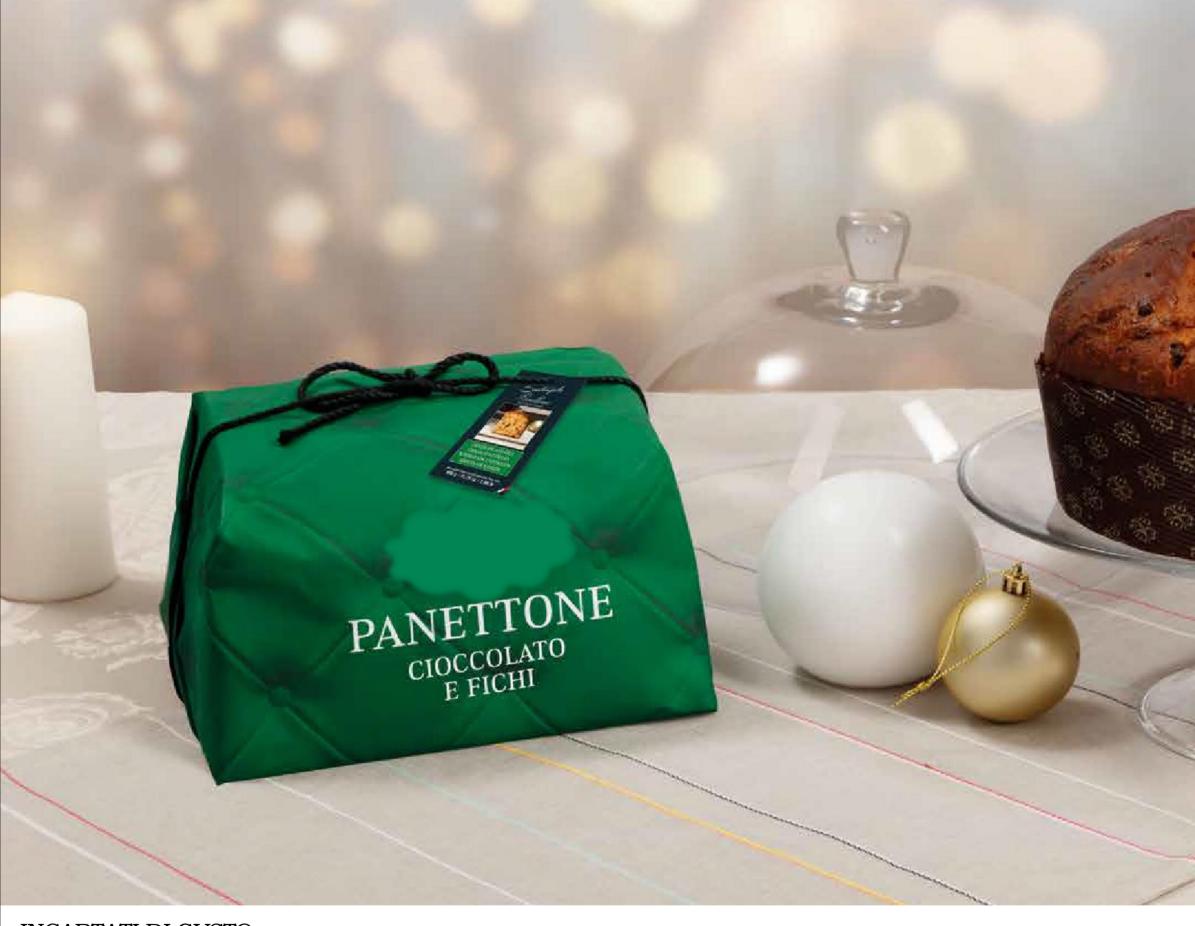

# PANETTONE PREMIUM CIOCCOLATO E FICHI

CHOCOLATE AND FIGS Naturally leavened oven baked confectionery product with chocolate chips, dried figs, raisins and candied orange peel Peso/net weight 900g /31,75 oz /1,98Ib

> Shelf Life 180 gg