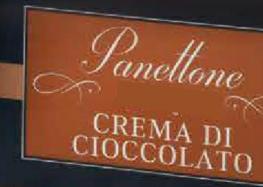

## PANETTONE PREMIUM FARCITO CREMA DI CIOCCOLATO

CHOCOLATE CREAM Naturally leavened oven baked confectionery product with chips, filled and coated with chocolate

11 S 33

Peso/net weight 900g /31,75 oz /1,98Ib