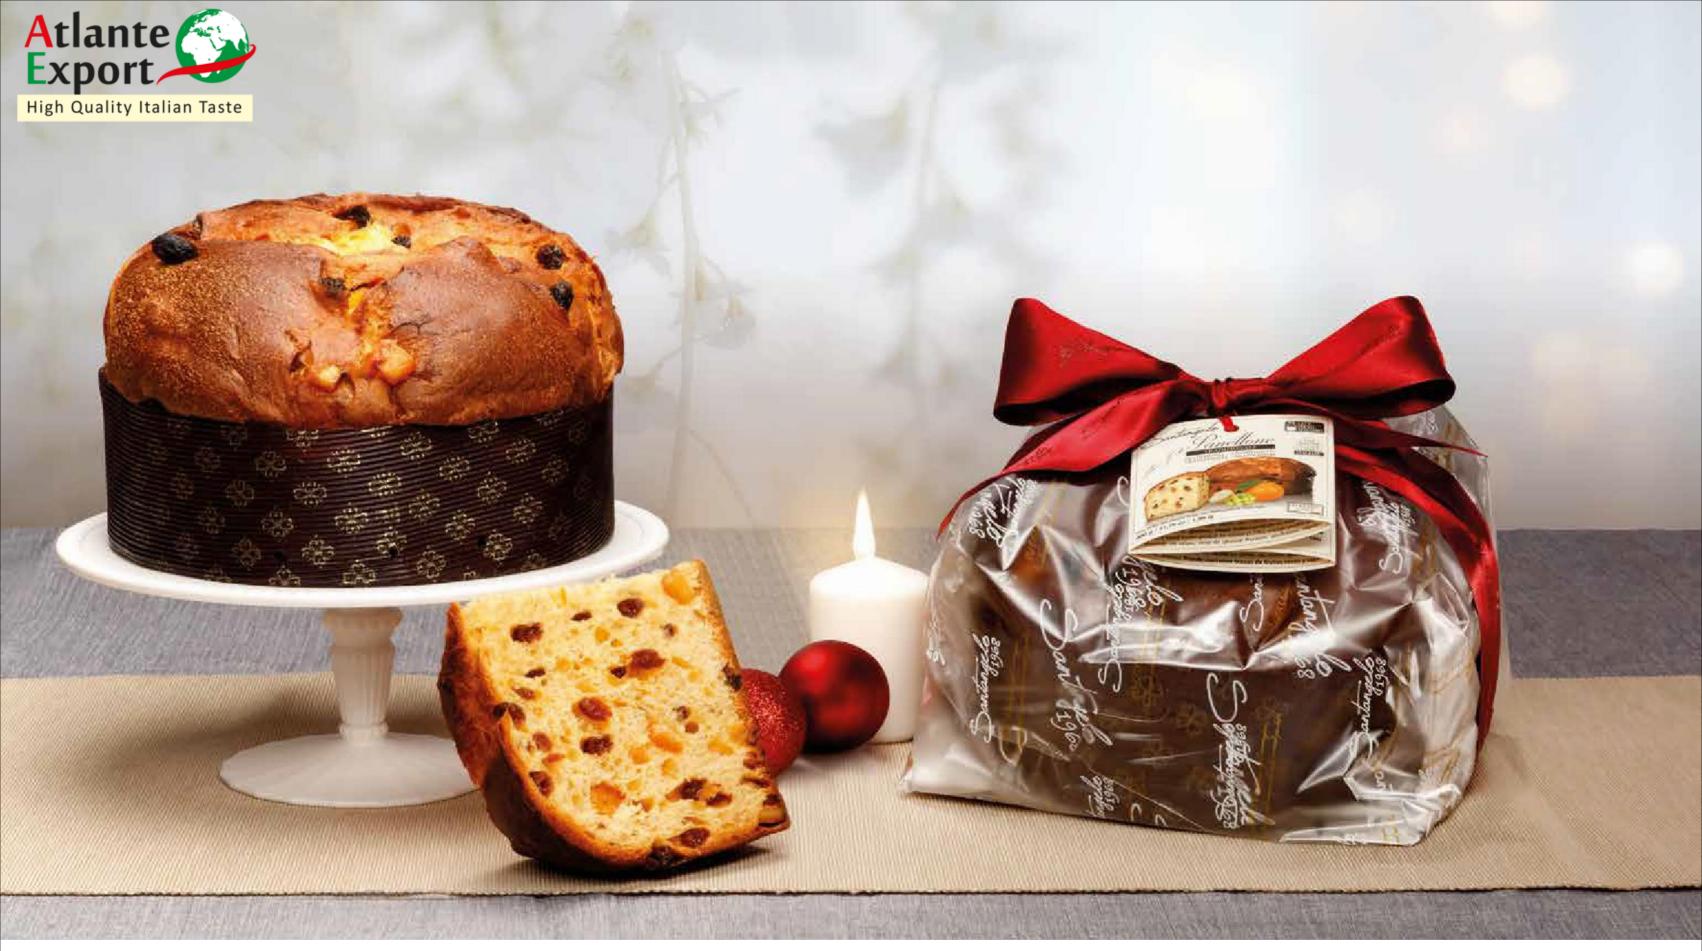

# **TUTTO BURRO**

TRADITIONAL Naturally leavened oven baked conf<sup>‡</sup>ctionery product with raisins and candied orange peel Peso/net weight 900g /31,75 oz /1,98Ib

> Shelf Life 180 gg

## PANETTONE PREMIUM INTEGRALE CLASSICO

TRADITIONAL WITH WHOLEMEAL FLOUR Naturally leavened oven baked confectionery product with <sup>6</sup>wholemeal flour, raisins and candied orange peel

Peso/net weight 900g /31,75 oz /1,98Ib

> Shelf Life 180 gg

TUTTO BURRO All BUTTER