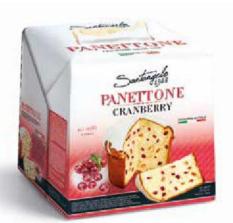

## GLI ASTUCCI RIPIENI PANETTONE CRANBERRY CARTONE DISPLAY

codice/article code PT9AM

peso/net weight 908 g / 32,03 oz / 2 lb

shelf life 180 gg

Naturally leavened oven baked confectionery product with cranberry and white chocolate coated

#### PANETTONE CRANBERRY

Naturally leavened oven baked confectionery product with cranberry and white chocolate coated