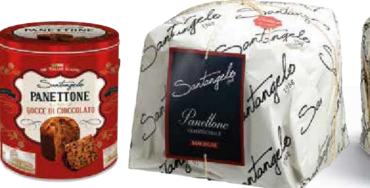

# **TUTTO BURRO**

TRADITIONAL Naturally leavened oven baked conf<sup>‡</sup>ctionery product with raisins and candied orange peel Peso/net weight 900g /31,75 oz /1,98Ib

> Shelf Life 180 gg