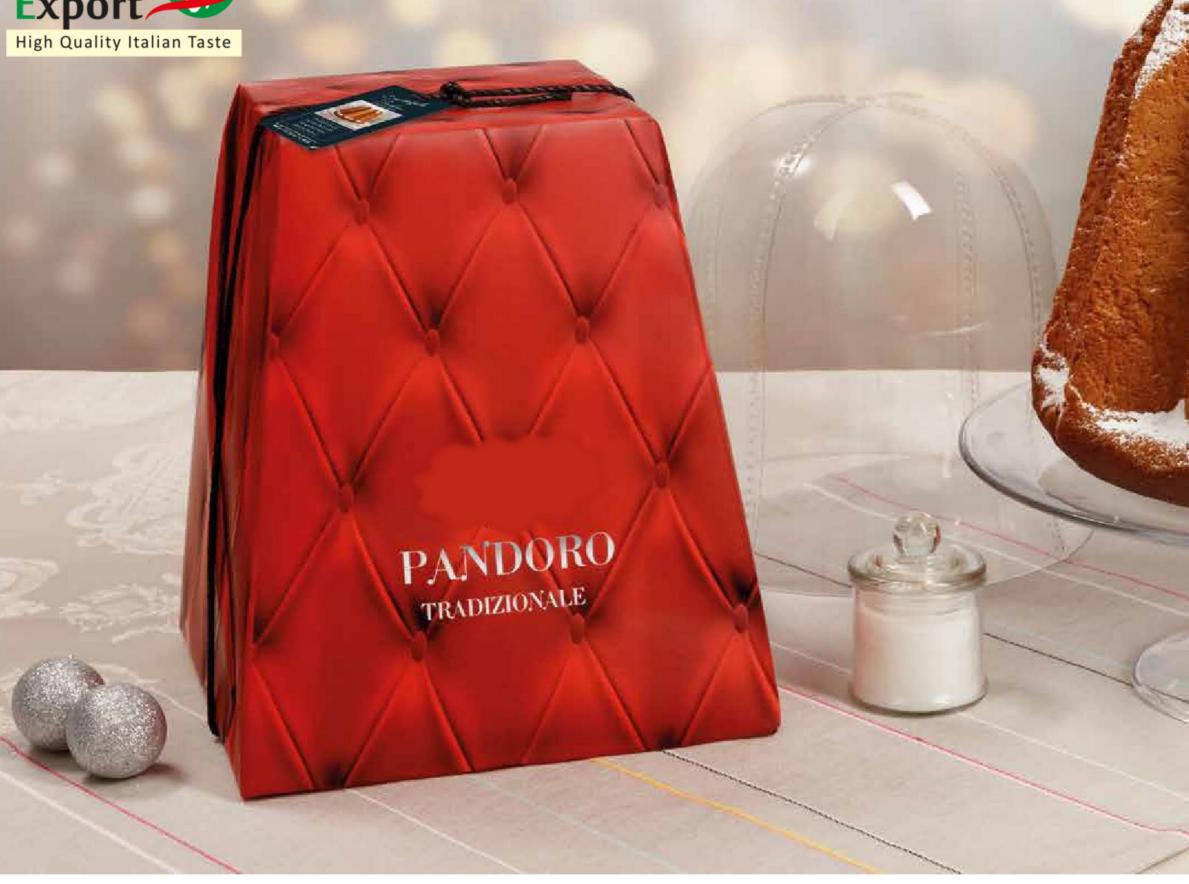

## TUTTO BURRO All BUTTER

 $\frac{\text{PANDORO PREMIUM}}{\text{CLASSICO}}$ 

Naturally leavened oven baked confectionary product

Peso/net weight 900g /31,75 oz /1,98Ib

> Shelf Life 180 gg