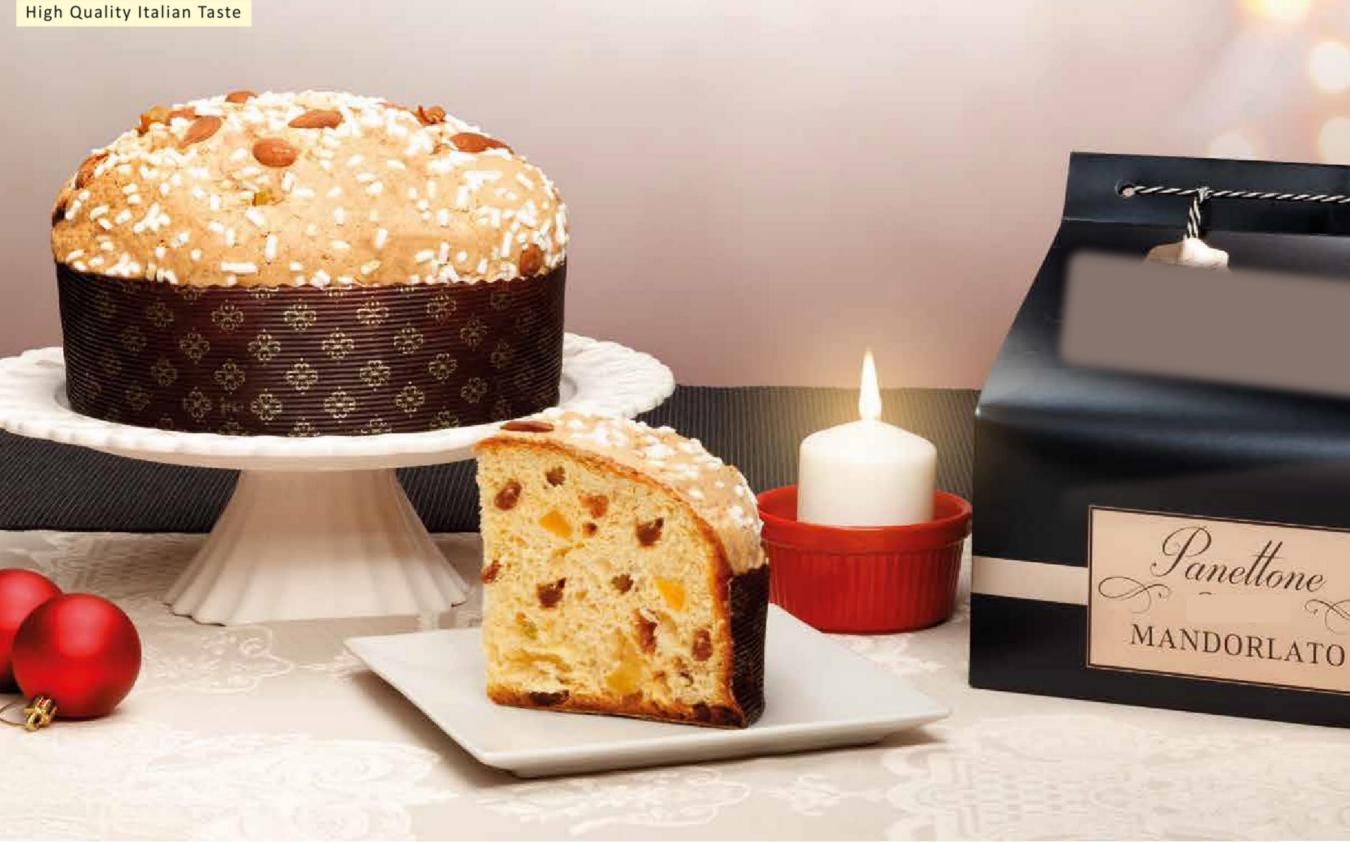

# **TUTTO BURRO**

TRADITIONAL Naturally leavened oven baked conf<sup>‡</sup>ctionery product with raisins and candied orange peel Peso/net weight 900g /31,75 oz /1,98Ib

> Shelf Life 180 gg