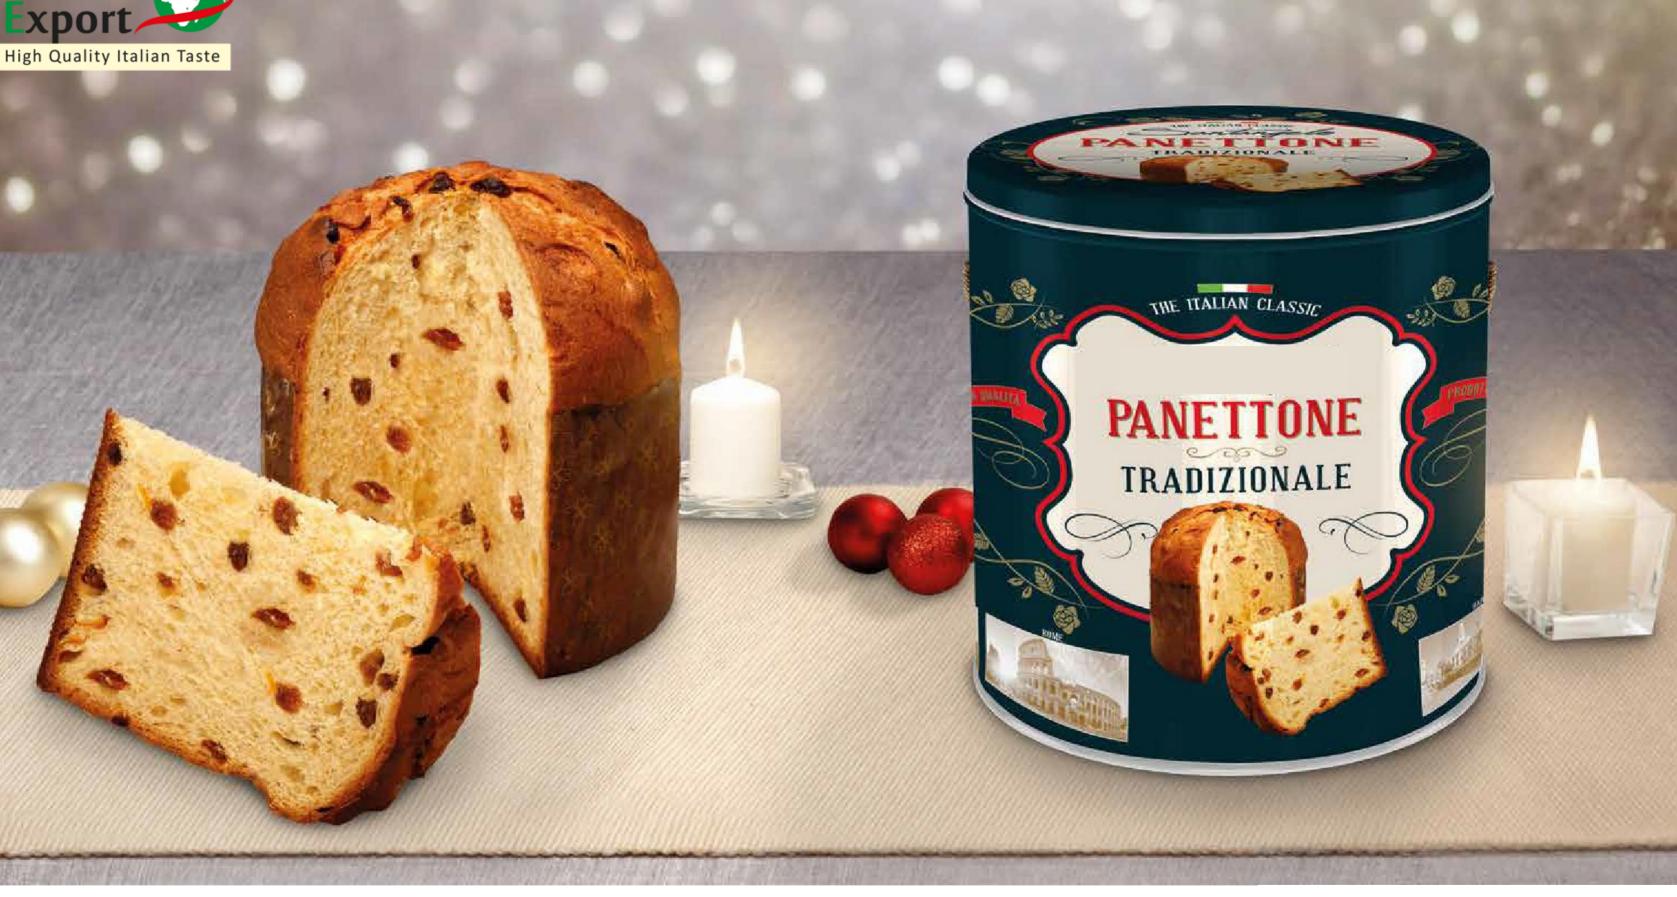

# **TUTTO BURRO**

TRADITIONAL Naturally leavened oven baked conf<sup>‡</sup>ctionery product with raisins and candied orange peel Peso/net weight 900g /31,75 oz /1,98Ib

> Shelf Life 180 gg

#### PANETTONE CLASSICO

Naturally leavened oven baked confectionery product with raisins and candied orange peel