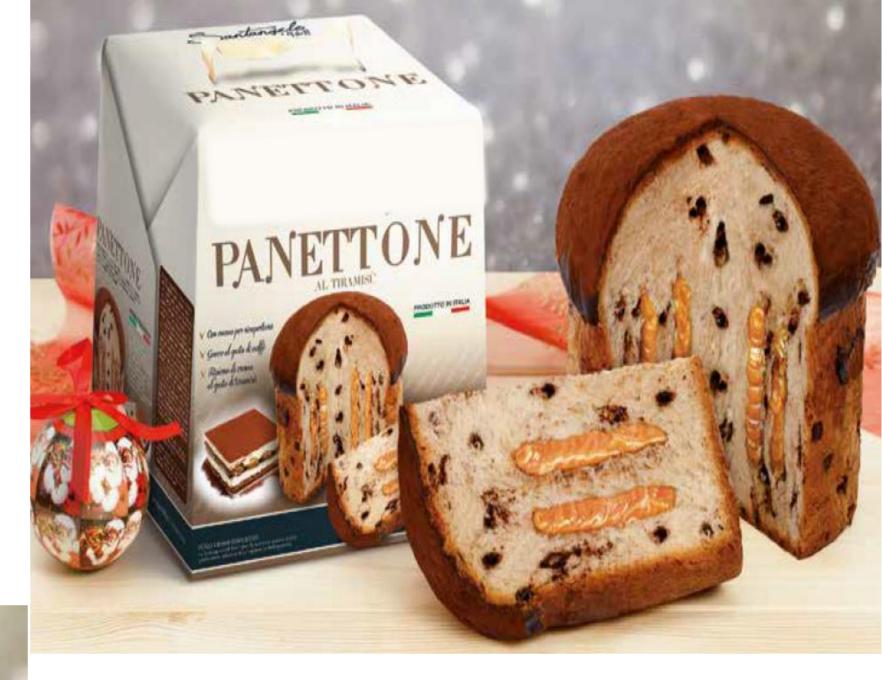

#### GLI ASTUCCI RIPIENI PANETTONE RICOPERTO AL CACAO, CON GOCCE DI CIOCCOLATO E RIPIENO AL GUSTO DI TIRAMISÙ - CARTONE DISPLAY peso/net weight

codice/article code PT9AT

shelf life 908 g / 32,03 oz / 2 lb

ean 180 gg 8003896013224

Naturally leavened oven baked confectionery product with tiramisu cream and chocolate chips