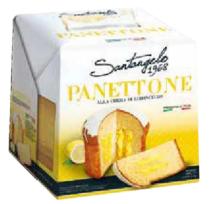

#### PANETTONE **CREMA DI LIMONE**

Naturally leavened oven baked confectionery product, white chocolate coating and lemon creamfilling

PANDORO CLASSICO Naturally leavened oven baked confectionary product