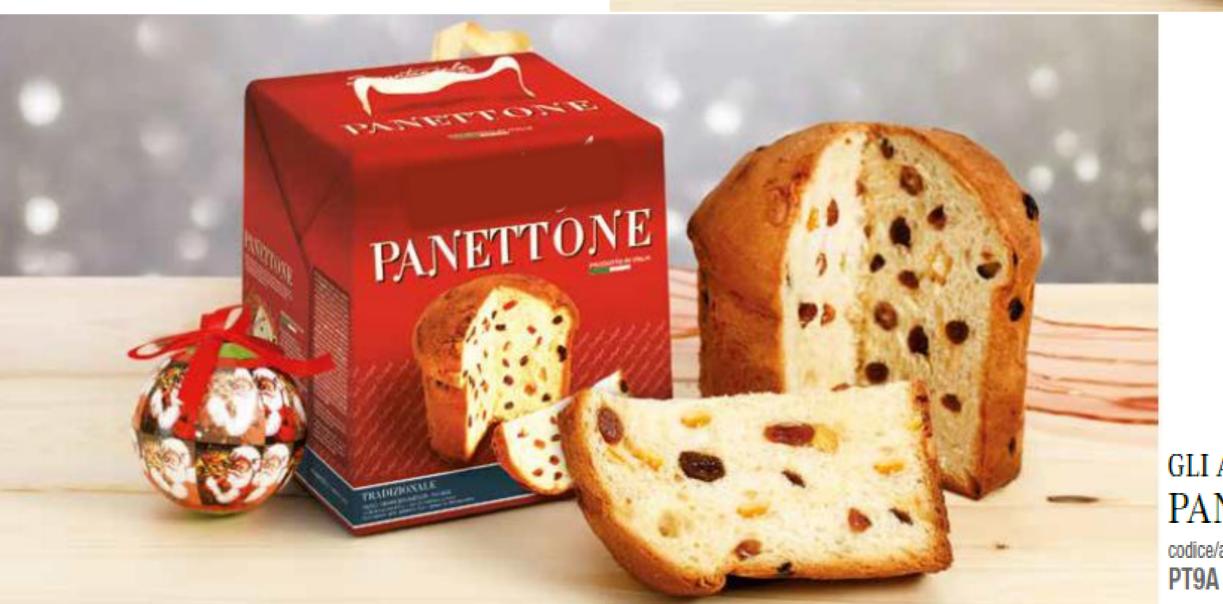

## GLI ASTUCCI CLASSICI PANETTONE CLASSICO codice/article code | peso/net weight

codice/article co PT5A peso/net weight 500 g / 17,64 oz / 1,10 lb

shelf life 180 gg

## GLI ASTUCCI CLASSICI PANETTONE CLASSICO - CARTON

shelf life

180 gg

codice/article code

peso/net weight 908 g / 32,03 oz / 2 lb