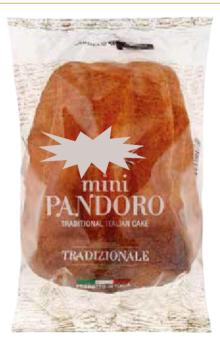

**MINIPANDORO CLASSICO** Naturally leavened oven baked confectionary product

PANETTONE CLASSICO Naturally leavened oven baked confectionery product with raisins and candied orange peel

**MINIPANETTONE CLASSICO** Naturally leavened oven baked confectionery product with raisins

**MINI PANETTONE** CIOCCOLATO Naturally leavened oven baked confectionery product with cocoapaste and chocolate chips

**MINIPANDORO** CLASSICO Naturally leavened oven baked confectionary product

I MINI PANETTONI