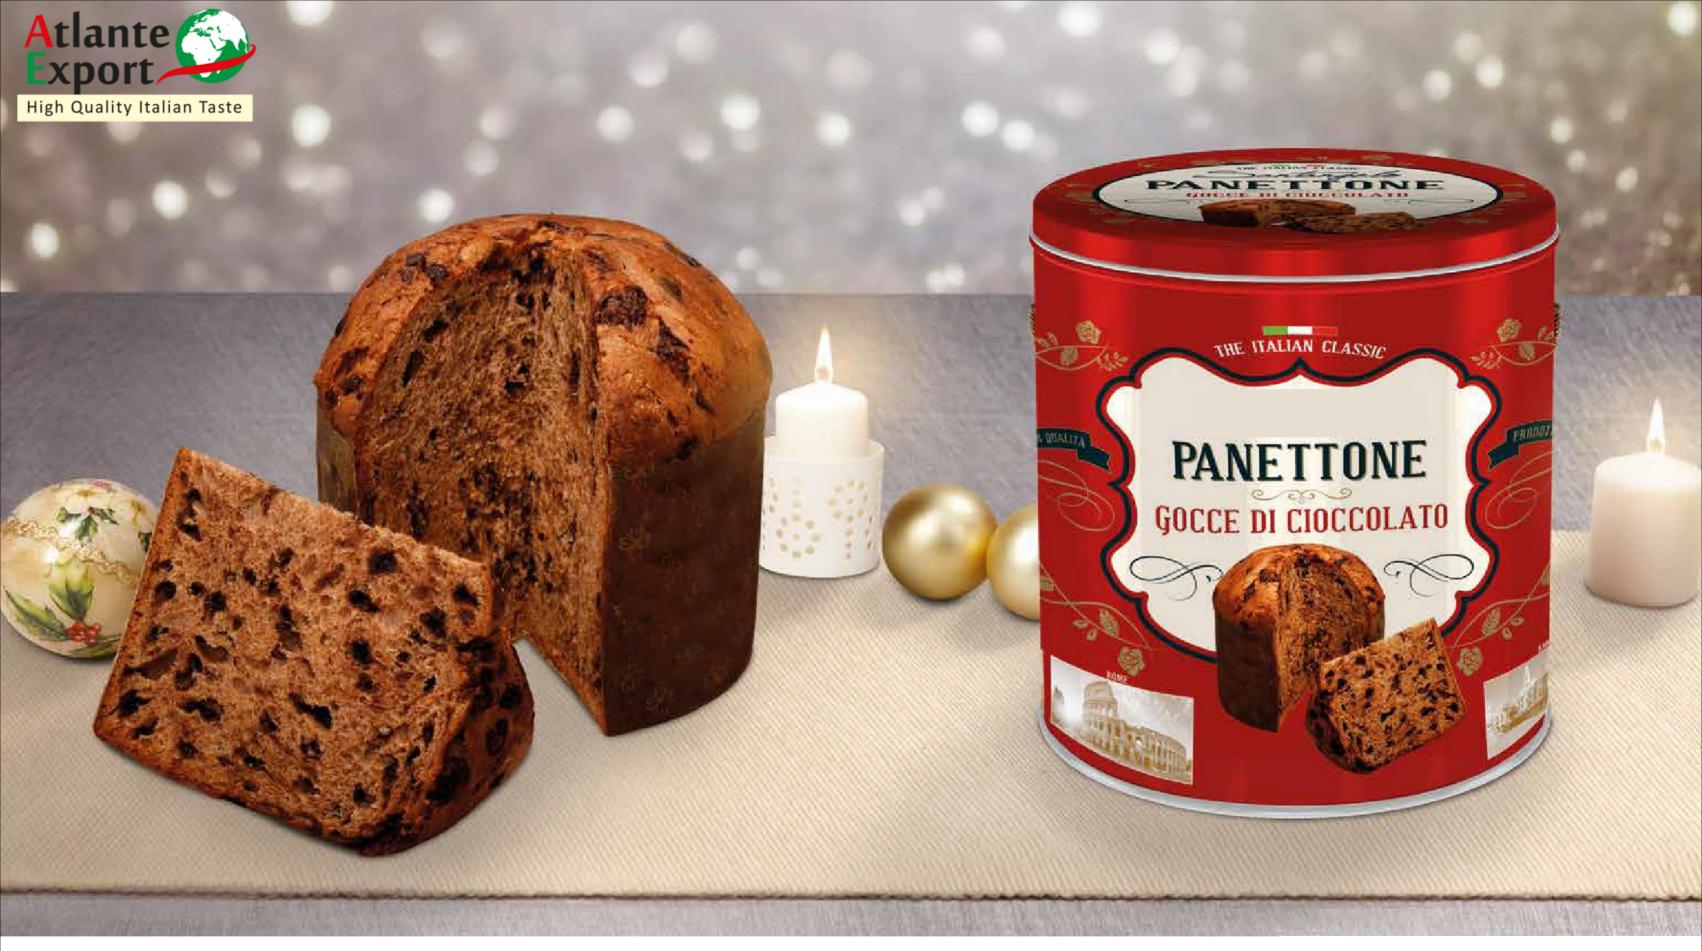

# $\frac{DARK\ con\ gocce\ di\ cioccolato}{DARK\ con\ gocce\ di\ cioccolato}$

Naturally leavened oven baked confectionery product with cocoa paste and chocolate chip<sup>s</sup> Peso/net weight 900g /31,75 oz /1,98Ib

#### PANETTONE DARK PURO CIOCCOLATO

Naturally leavened oven baked confectionery product with cocoa paste, chocolate chips and chocolate coating

PANETTONE

**CLASSICO** 

**PANETTONE GOCCE DI CIOCCOLATO** 

Naturally leavened oven baked confectionery product with raisins and candied orange peel

PANETTONE GOCCE DI CIOCCOLATO DARK

Naturally leavened oven baked confectionery product with cocoapaste and chocolate chips

PANDORO CLASSICO

Naturally leavened oven baked confectionary product

**ESPOSITORE MINI** Panettone Classico