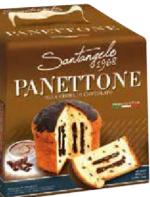

# **TUTTO BURRO**

TRADITIONAL Naturally leavened oven baked conf<sup>‡</sup>ctionery product with raisins and candied orange peel Peso/net weight 900g /31,75 oz /1,98Ib

> Shelf Life 180 gg

# $\underline{CLASSICO}$

TRADITIONAL Naturally leavened oven baked confectionery product with raisins And candied orange peel Peso/net weight 900g /31,75 oz /1,98Ib

> Shelf Life 180 gg