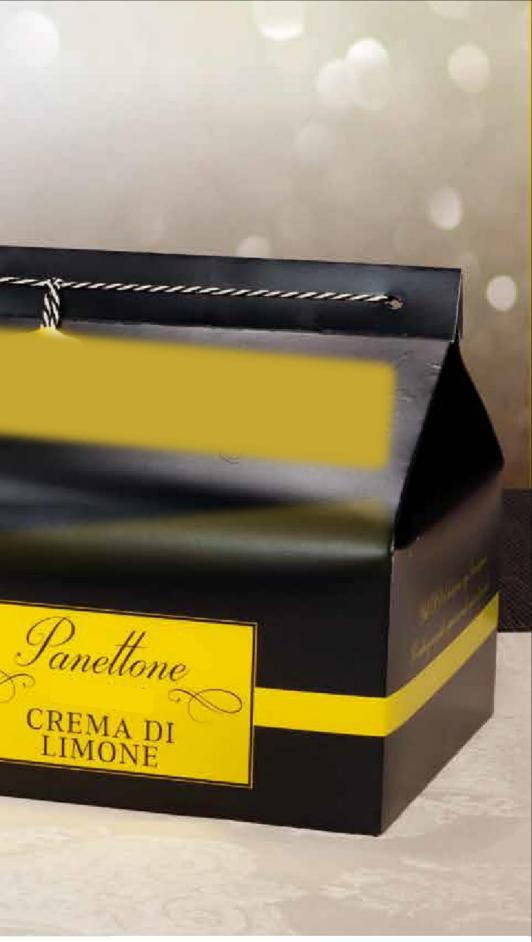

## TUTTO BURRO All butter

LEMON CREAM Naturally leavened oven baked confectionery product, white chocolate coating and lemon cream filling Peso/net weight 900g /31,75 oz /1,98Ib

Sel.

Shelf Life 180 gg