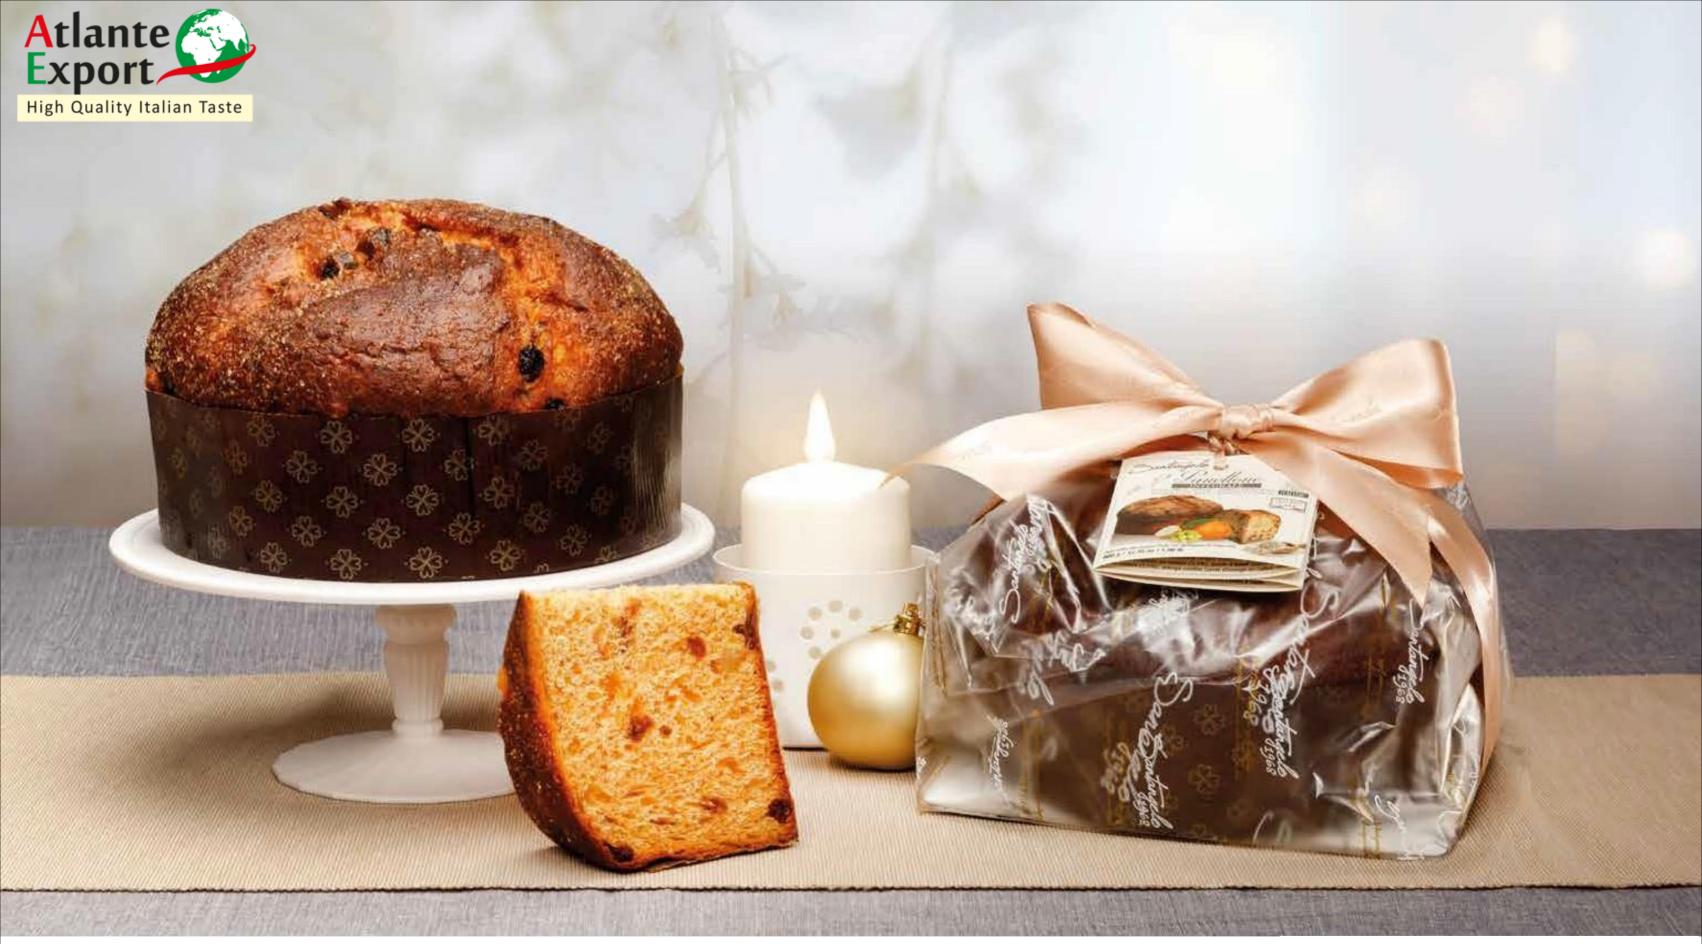

# **TUTTO BURRO**

TRADITIONAL Naturally leavened oven baked conf<sup>‡</sup>ctionery product with raisins and candied orange peel Peso/net weight 900g /31,75 oz /1,98Ib

> Shelf Life 180 gg