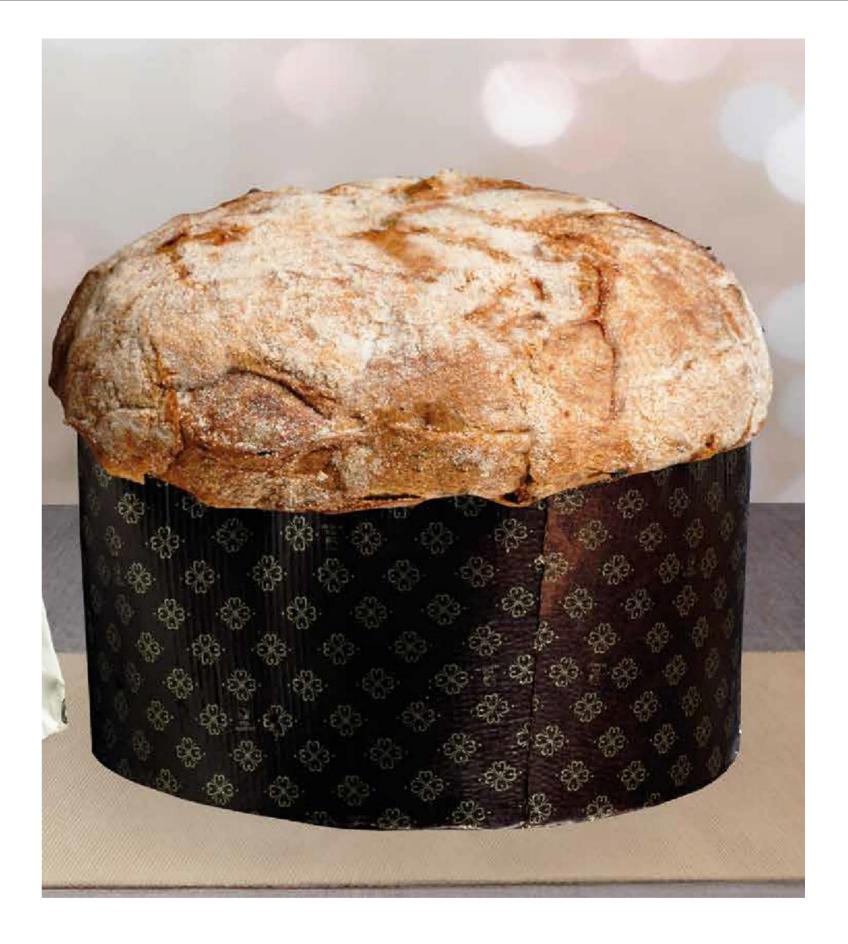

# magnum CLASSICO

Naturally leavened oven baked confectionery product with raisins and candied orange peel

Peso/net weight 900g /31,75 oz /1,98Ib

> Shelf Life 180 gg

## 2 GIORNI DI LIEVITAZIONE two day of leavening

TUTTO BURRO All BUTTER

## TUTTO BURRO All BUTTER