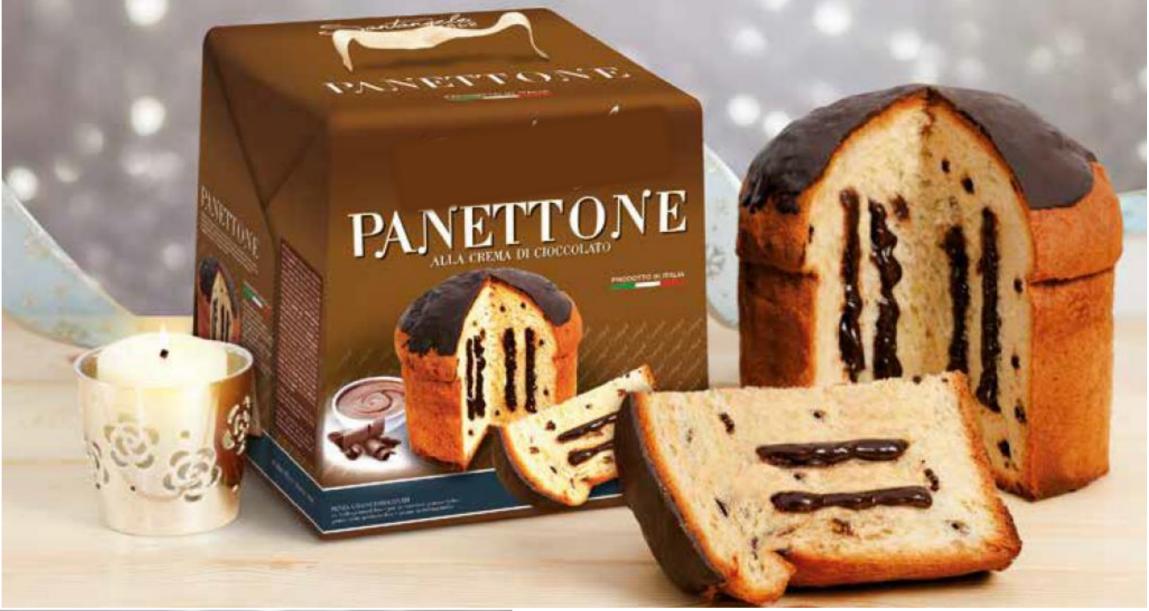

## GLI ASTUCCI RIPIENI PANETTONE ALLA CREMA DI CIOCCOLATO RICOPERTO CON GLASSA CACAO - CARTONE DISPLAY

PT9AC

peso/net weight 908 g / 32,03 oz / 2 lb

shelf life 180 gg 8003896080189

Naturally leavened oven baked confectionery product with chips, filled and coated with chocolate