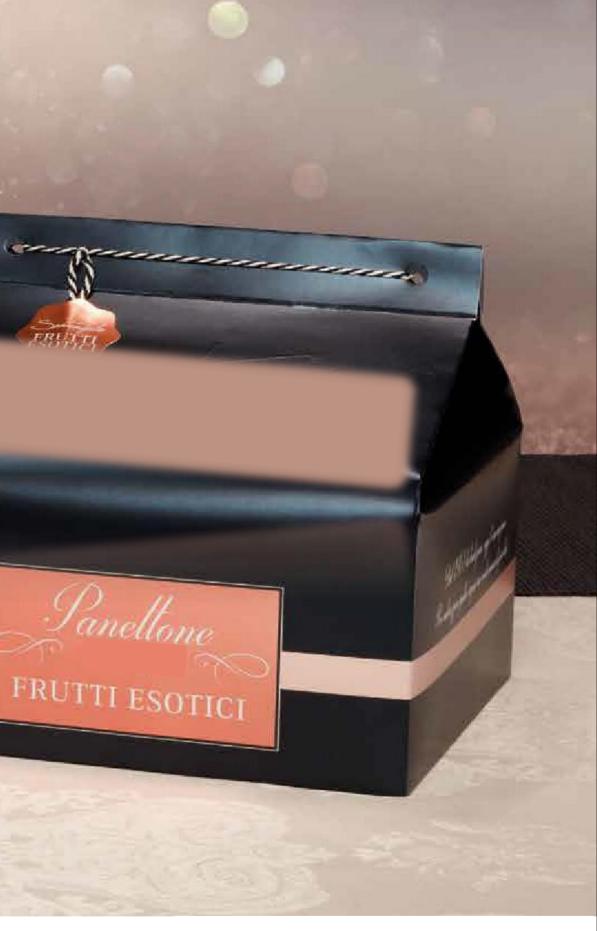

## PANETTONE PREMIUM FRUTTI ESOTICI

the

EXOTIC FRUIT Naturally leavened oven baked confectionery product with exotic fruits and candied orange peel Peso/net weight 900g /31,75 oz /1,98Ib

> Shelf Life 180 gg