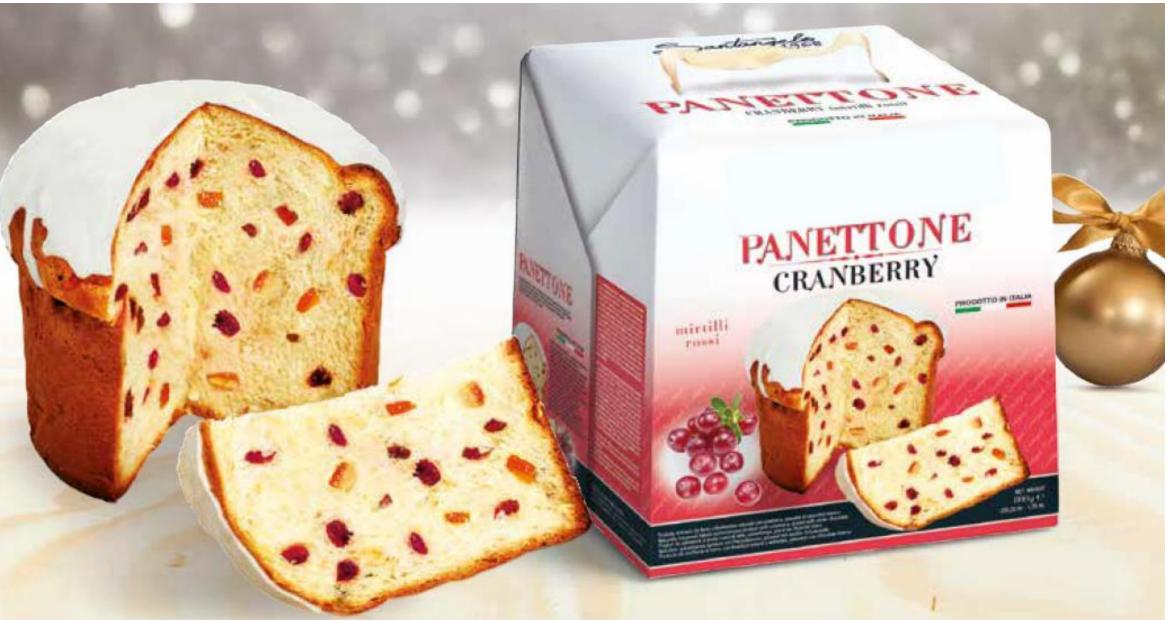

## GLI ASTUCCI RIPIENI PANETTONE CRANBERRY CARTONE DISPLAY

codice/article code PT9AM

peso/net weight 908 g / 32,03 oz / 2 lb

shelf life 180 gg

Naturally leavened oven baked confectionery product with cranberry and white chocolate coated