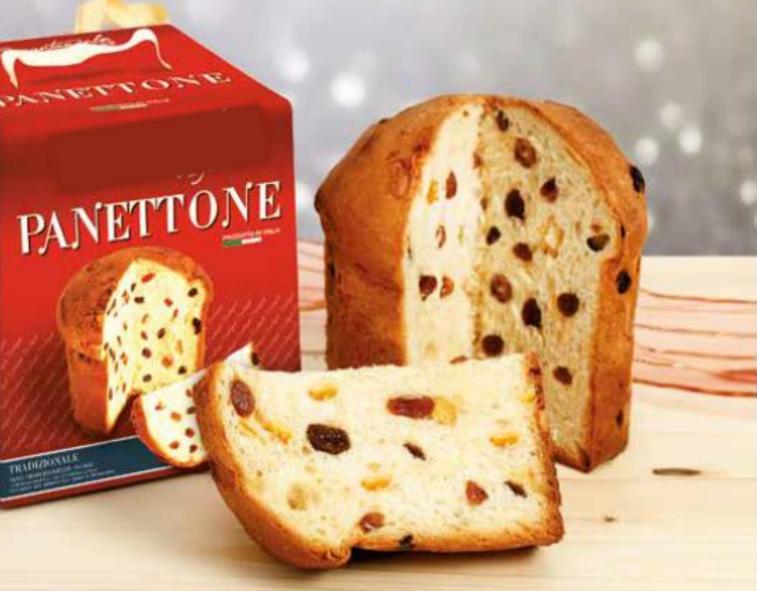

## GLI ASTUCCI CLASSICI PANETTONE CLASSICO codice/article code | peso/net weight

codice/article co PT5A peso/net weight 500 g / 17,64 oz / 1,10 lb

shelf life 180 gg

## GLI ASTUCCI CLASSICI PANETTONE CLASSICO - CARTON

shelf life

180 gg

codice/article code

peso/net weight 908 g / 32,03 oz / 2 lb