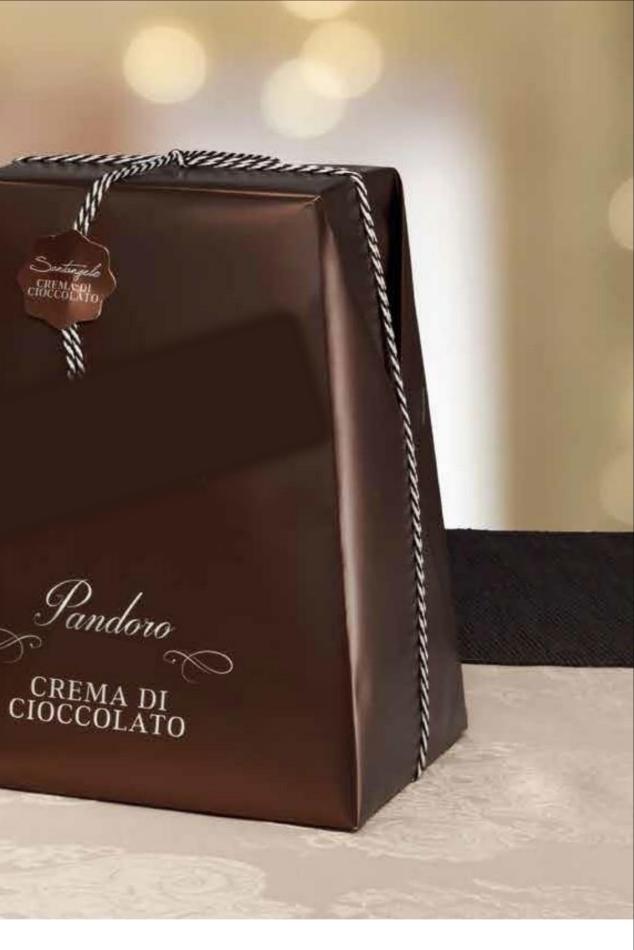

# PANDORO PREMIUM FARCITO

Naturally leavened oven baked confectionery product with chips, filled and coated with choc<sup>2</sup>/<sub>0</sub>late

Peso/net weight 900g /31,75 oz /1,98Ib

> Shelf Life 180 gg

PANDORO **CREMA DI CIOCCOLATO** Naturally leavened oven baked confectionery product with chips, filled

and coated with chocolate

PANETTONE CLASSICO Naturally leavened oven baked confectionery product with raisins and candied orange peel

#### PANETTONE CREMA **DI CIOCCOLATO**

Naturally leavened oven baked confectionery product with chips,filled with chocolate

Naturally leavened oven baked confectionery product with chips, filled