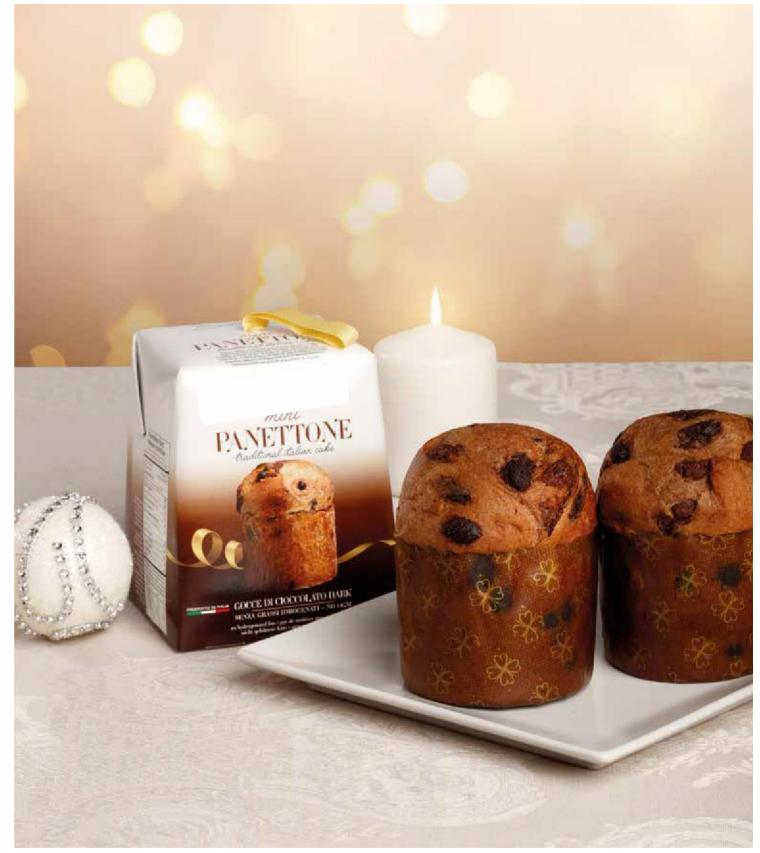

## MINI ASTUCCIATI PANETTONE CIOCCOLATO gr 100

## **MINI IN BAG** PANETTONE CIOCCOLATO

Naturally leavened oven baked confectionery product with cocoa paste and chocolate chips

| codice/article code                      | peso/net weight<br>100 g / 3,52 c | z/ 0,22 lb                                 | shelf life<br>180 gg |
|------------------------------------------|-----------------------------------|--------------------------------------------|----------------------|
| misure cartone/case d<br>30x40,5x21,5(h) | cm                                | pezzi per cartone<br>cartoni per pallet    | case for pallet      |
| lordo/gross weight of c<br>3,48 kg       | ase cartoni per stra              | to pallet/layers for<br>altezza inclusa pe |                      |