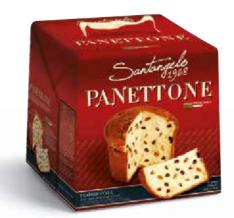

# **TUTTO BURRO**

TRADITIONAL Naturally leavened oven baked conf<sup>‡</sup>ctionery product with raisins and candied orange peel Peso/net weight 900g /31,75 oz /1,98Ib

> Shelf Life 180 gg

> Shelf Life 180 gg

TUTTO BURRO All BUTTER