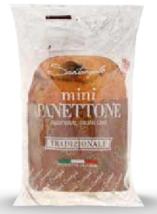

Naturally leavened oven baked confectionary product

|                                                                                      | peso/net weight<br>30 g / 2,82 oz | :/ 0,18 lb                                                                             | shelf life<br>180 gg               | e<br>8 |
|--------------------------------------------------------------------------------------|-----------------------------------|----------------------------------------------------------------------------------------|------------------------------------|--------|
| misure cartone/case dim<br>30x40,5x21,5(h) (<br>lordo/gross weight of cas<br>2,82 kg | cm                                | pezzi per cartone<br>cartoni per pallet/<br>to pallet/layers for<br>altezza inclusa pe | case for pallet<br>pallet <b>8</b> | 4      |