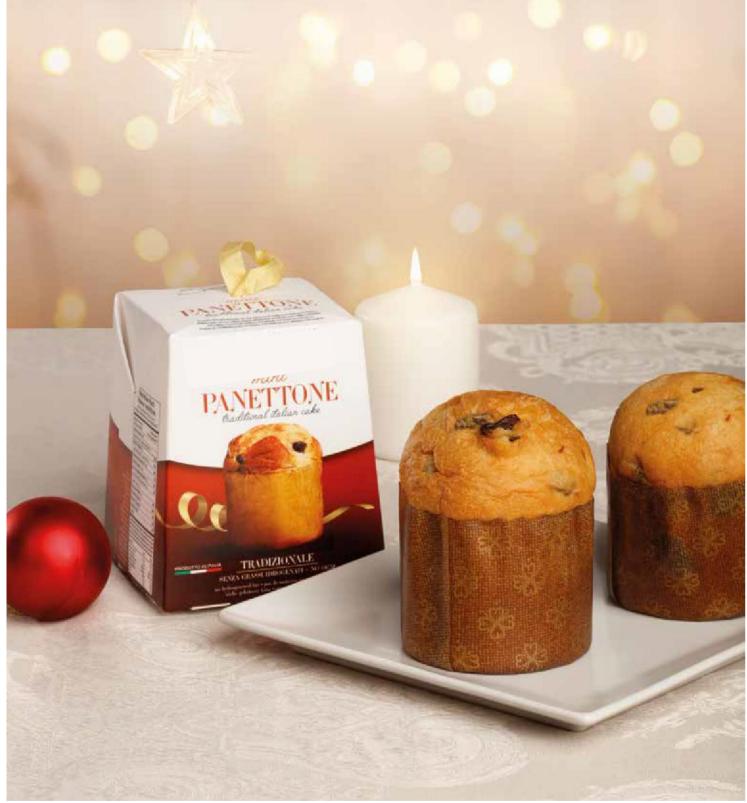

## MINI ASTUCCIATI PANETTONE CLASSICO gr100

Atlante Export

High Quality Italian Taste

## MINI IN BAG PANETTONE CLASSICO

| Naturally leavened oven baked<br>confectionery product with raisins        |                                   |                                                                                       |                                    |
|----------------------------------------------------------------------------|-----------------------------------|---------------------------------------------------------------------------------------|------------------------------------|
| codice/article code <b>PT1</b>                                             | peso/net weight<br>100 g / 3,52 c | z/ 0,22 lb                                                                            | shelf life<br>180 gg               |
| misure cartone/case of 30x40,5x21,5(h<br>lordo/gross-weight-of-<br>3,48 kg | ) cm                              | pezzi per cartone<br>cartoni per pallet<br>to pallet/layers for<br>altezza inclusa pe | case for pallet<br>pallet <b>8</b> |