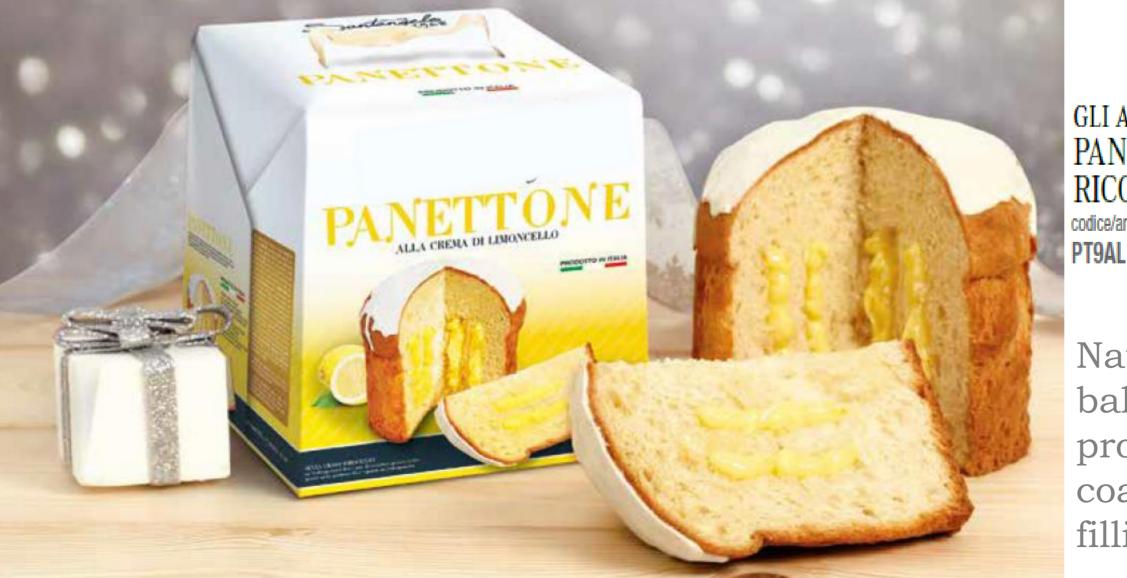

GLI ASTUCCI RIPIENI codice/article code

Naturally leavened oven baked confectionery product, white chocolate coating and lemon cream filling

## PANETTONE ALLA CREMA DI LIMONCELLO RICOPERTO CON GLASSA BIANCA - CARTONE DISPLAY

shelf life peso/net weight ean 8003896080172 908 g / 32,03 oz / 2 lb 180 gg