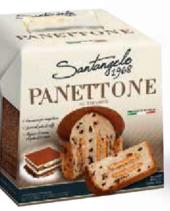

#### PANETTONE RICOPERTO ALCACAO ALGUSTO TIRAMISÙ

Naturally leavened oven baked confectionery product with tiramisu cream and chocolate chips