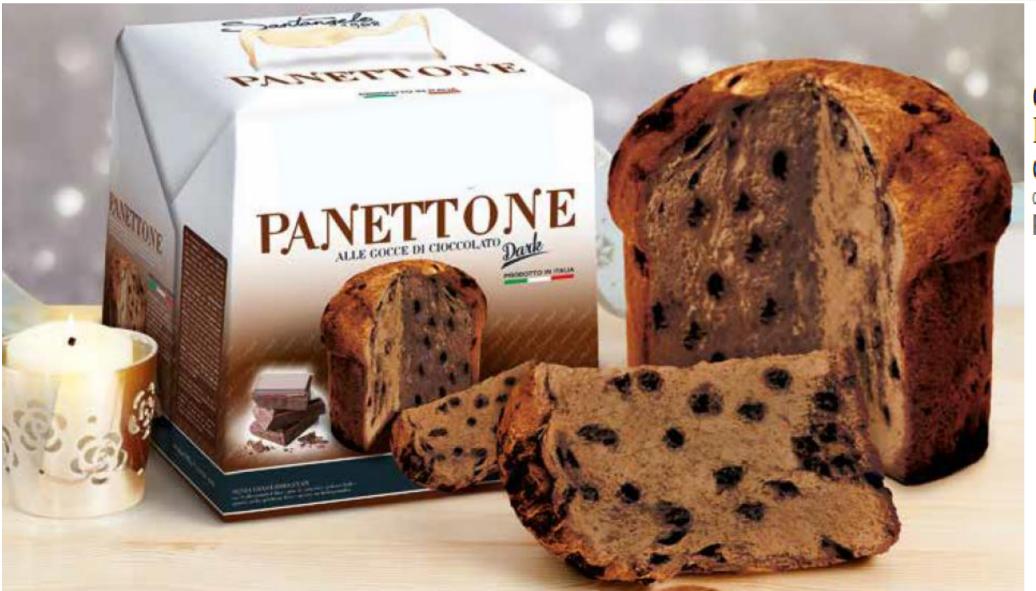

GLI ASTUCCI RIPIENI CARTONE DISPLAY codice/article code peso/net weight PT9AD 908 g / 32,03 oz / 2 lb

Naturally leavened oven baked confectionery product with cocoa paste and chocolate chips

## PANETTONE ALLE GOCCE DI CIOCCOLATO DARK

shelf life 180 gg

ean 8003896013217