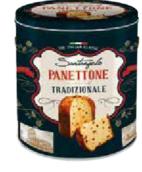

# **TUTTO BURRO**

TRADITIONAL Naturally leavened oven baked conf<sup>‡</sup>ctionery product with raisins and candied orange peel Peso/net weight 900g /31,75 oz /1,98Ib

> Shelf Life 180 gg